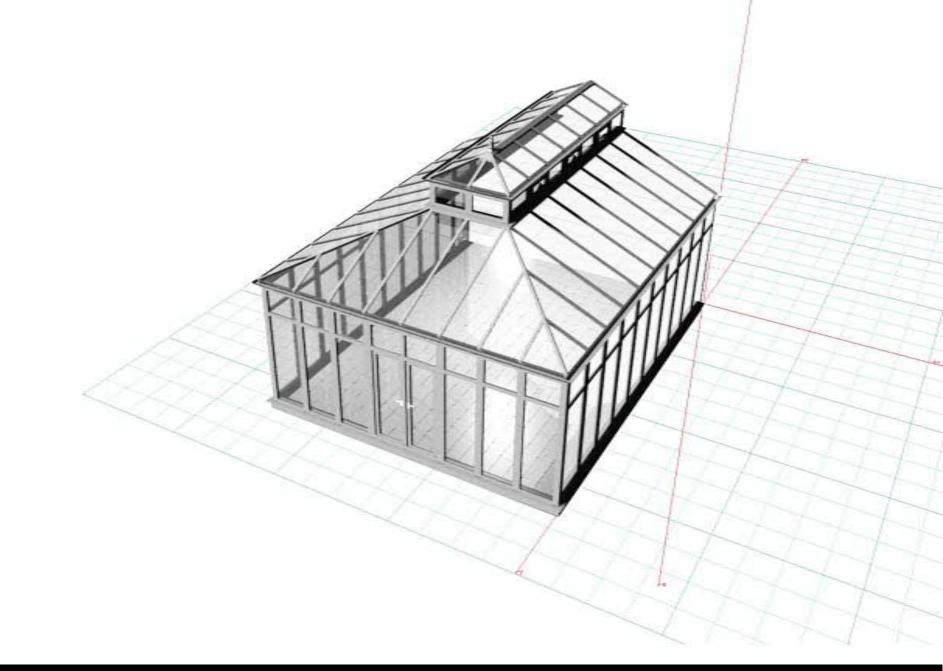

## Selected design: Edwardian with additional Lantern roof

3d Model Creation to Assist in Client's Decision Making

Existing Photograph of Client Home

3d Visualization of Design Concept

Prepared Base by Client's Own Nominated General Contractor