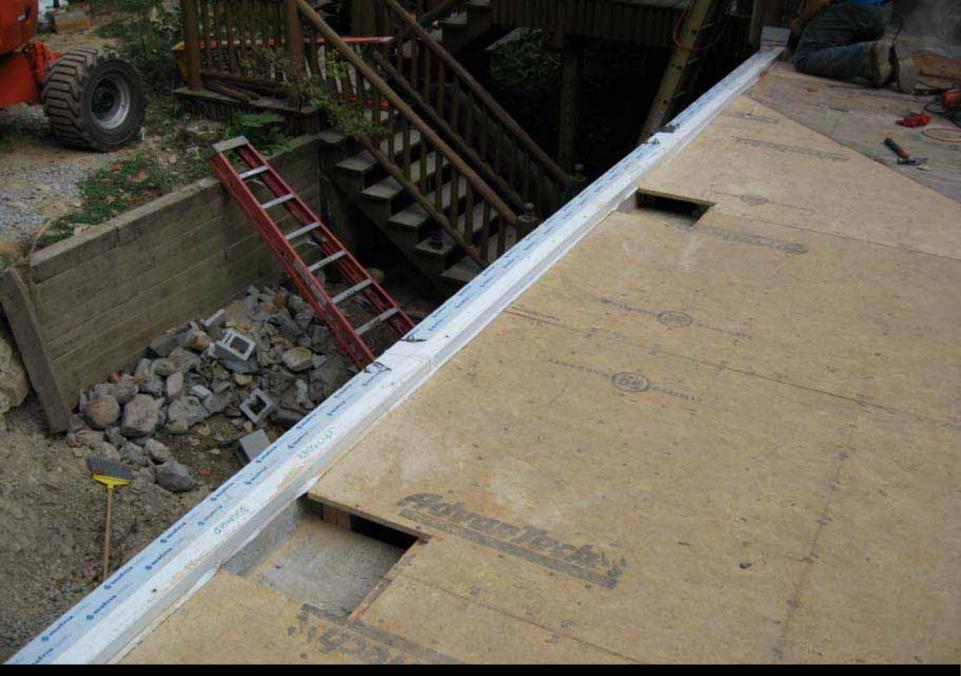

Sill in position + Concrete Piers to support Portal Frame legs

Commencement of Structural Portal Frame Installation

Continuation of Structural Portal Frame Installation

Commencement of Side Fenestration Erection