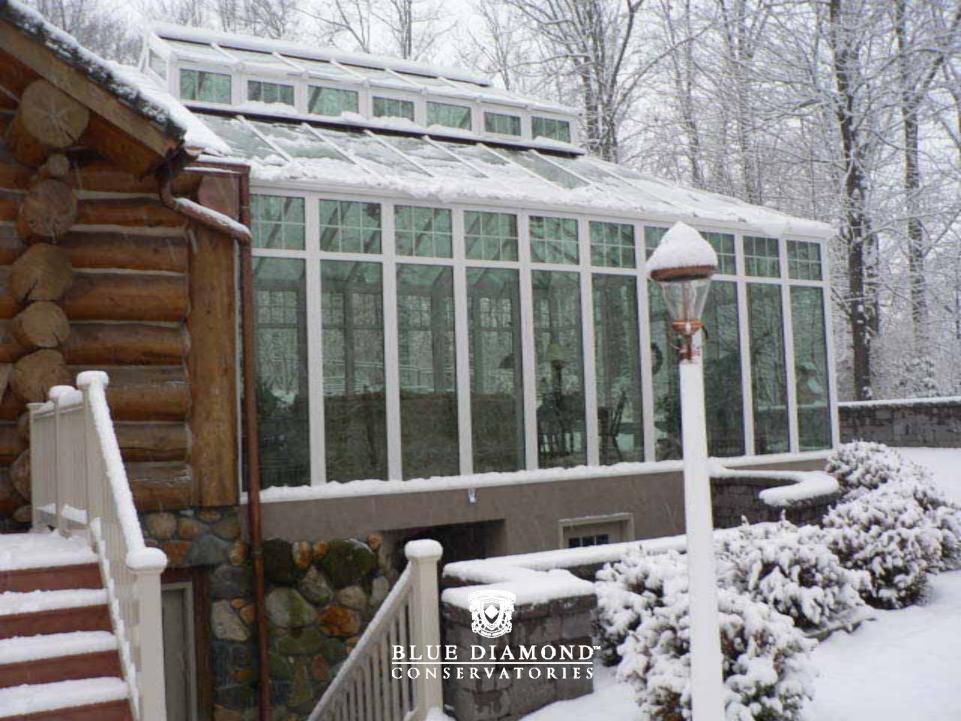

Clean up of Conservatory & Work site - Installation of French Door Retractable Bug Screens BLUE DIAMOND

Completed Conservatory Exterior

Client's Own Installation of Decorative Fans onto Portal Frame Structure

Additional View of Fan Installation and Motorized Lantern Vents

BLUE DIAMOND CONSERVATORIES

Completed Conservatory Installation

Completed Conservatory Installation

BLUE DIAMOND CONSERVATORIES

21

FFR

a vet