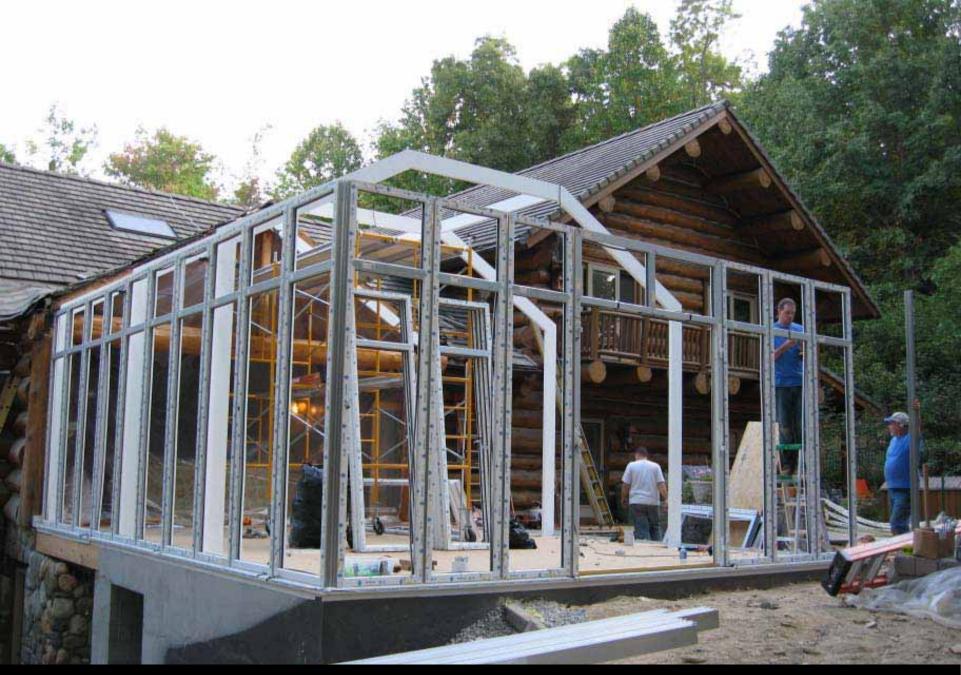

Side Fenestration with Integrated Structural Mullion Supports

Continuation of Side fenestration Erection

Completion of Side Fenestration

Construction of Lantern Roof and Installation of Lower Roof Glazing Bars

BLUE DIAMOND CONSERVATORIES

Completion of Lower Roof Glazing Bars

Construction of Lantern Side Fenestration & Flashing

Installation of Lantern Roof Glazing Bars

Completion of Lantern Roof

Picture Shows: Portal Frame Leg secured with Anchor Bolts to Concrete Piers