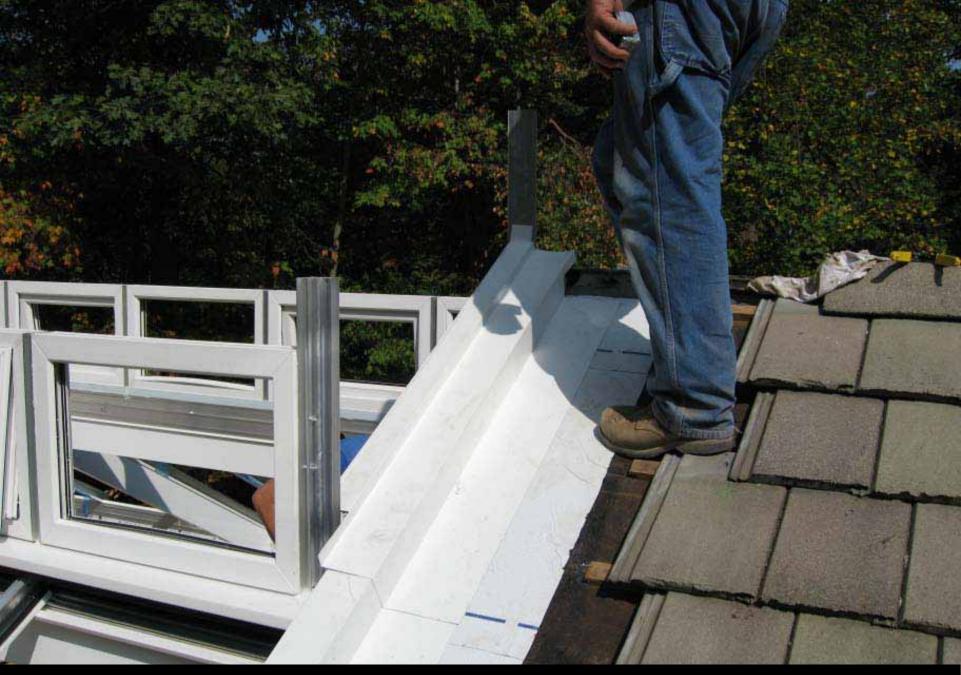

BLUE DIAMOND CONSERVATORIES

Completion of Lower Roof Glazing Bars

Construction of Lantern Side Fenestration & Flashing

Installation of Lantern Roof Glazing Bars

Completion of Lantern Roof

Picture Shows: Portal Frame Leg secured with Anchor Bolts to Concrete Piers

### BLUE DIAMOND CONSERVATORIES

Installation of Roof Capping w/Optional Ridge Cresting and Finials