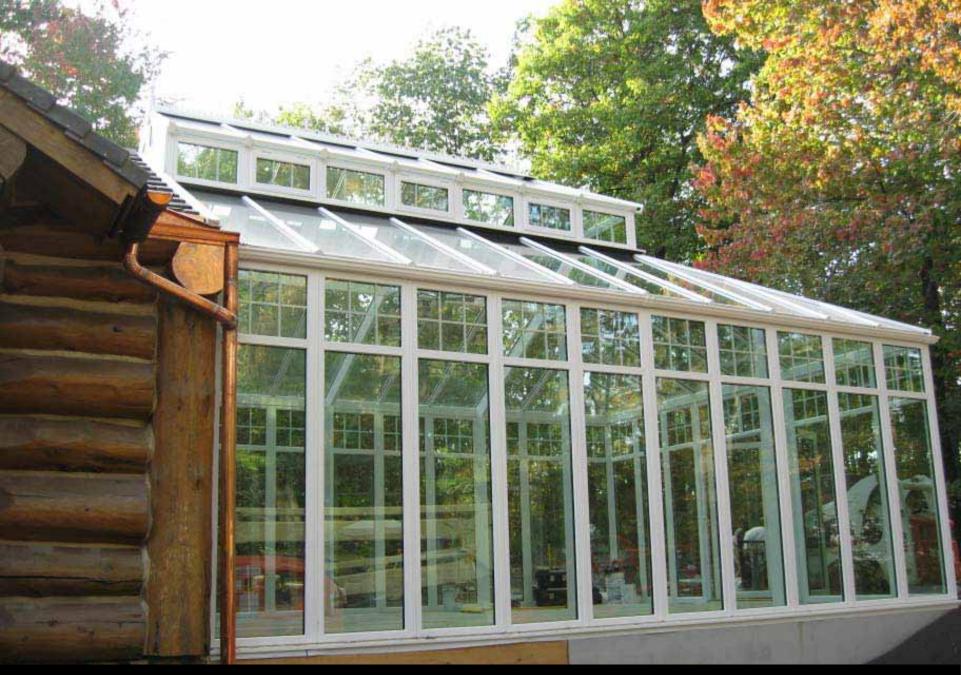

Clean up of Conservatory & Work site - Installation of French Door Retractable Bug Screens BLUE DIAMOND

Completed Conservatory Exterior

Client's Own Installation of Decorative Fans onto Portal Frame Structure