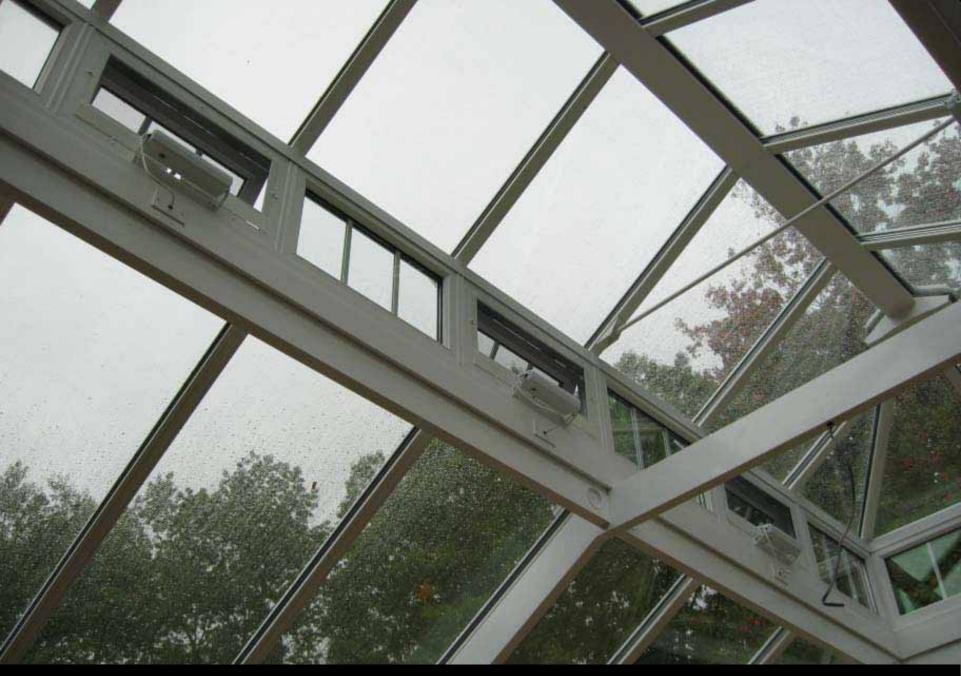

#### BLUE DIAMOND CONSERVATORIES

Glazing Complete with Temporary Protective Glass Film

Optional Rain and Temperature Sensor Controller for Motorized Roof Vents

BLUE DIAMOND CONSERVATORIES

Optional Motorized Roof Vents w/Fixed Bug Screens