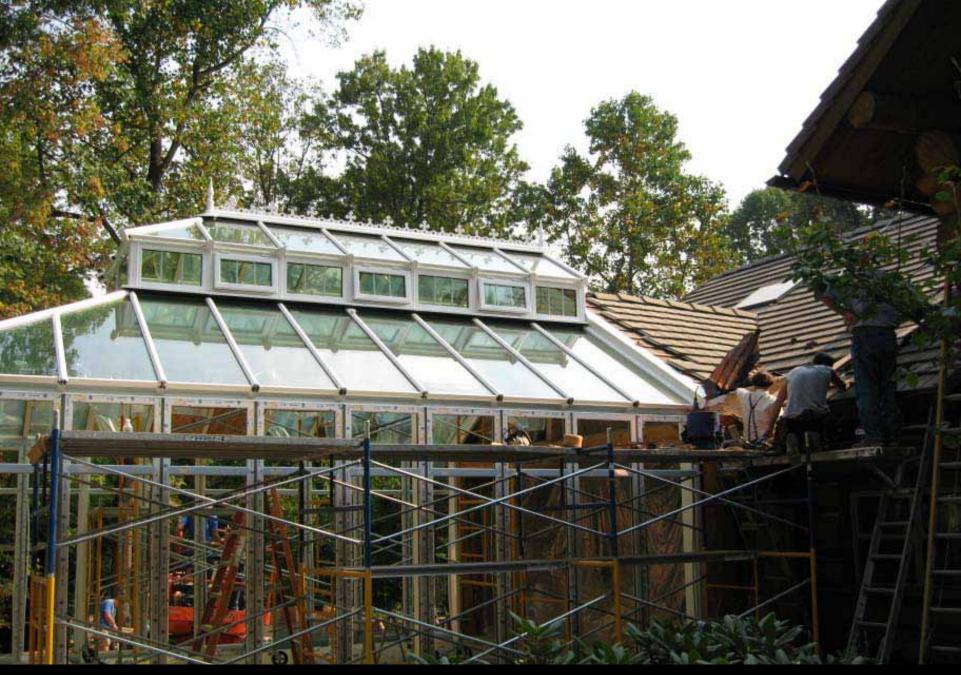

BLUE DIAMOND CONSERVATORIES

Completion of Lower Roof Glazing Bars

Construction of Lantern Side Fenestration & Flashing

Installation of Lantern Roof Glazing Bars

Completion of Lantern Roof

Picture Shows: Portal Frame Leg secured with Anchor Bolts to Concrete Piers

Commencement of Glazing in Lantern Roof

Installation of Glazing in Lantern Roof