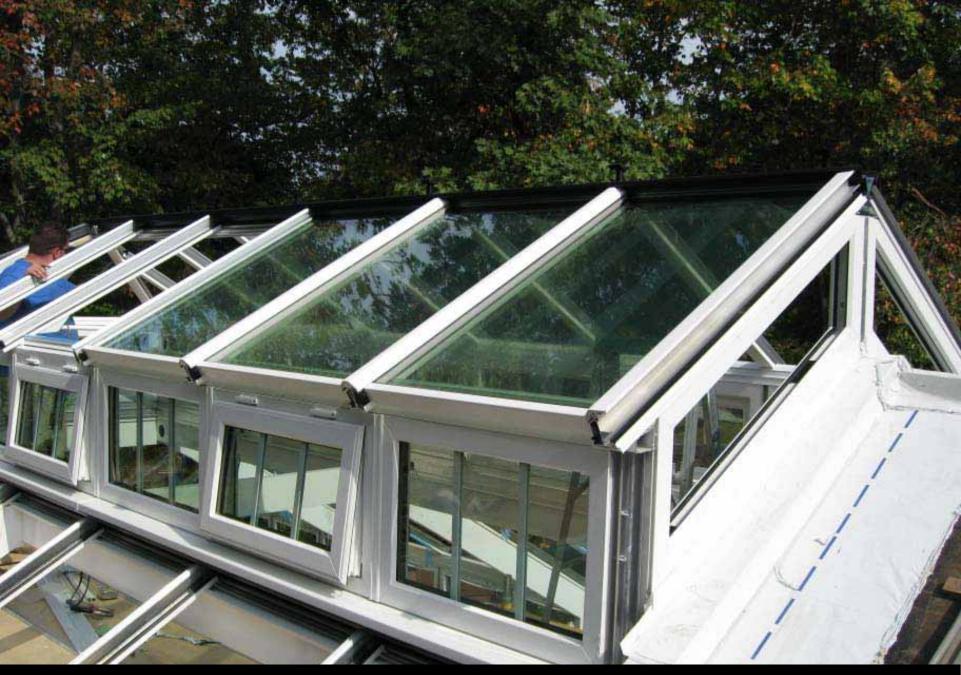

Commencement of Glazing in Lantern Roof

Installation of Glazing in Lantern Roof

### BLUE DIAMOND CONSERVATORIES

Installation of Roof Capping w/Optional Ridge Cresting and Finials