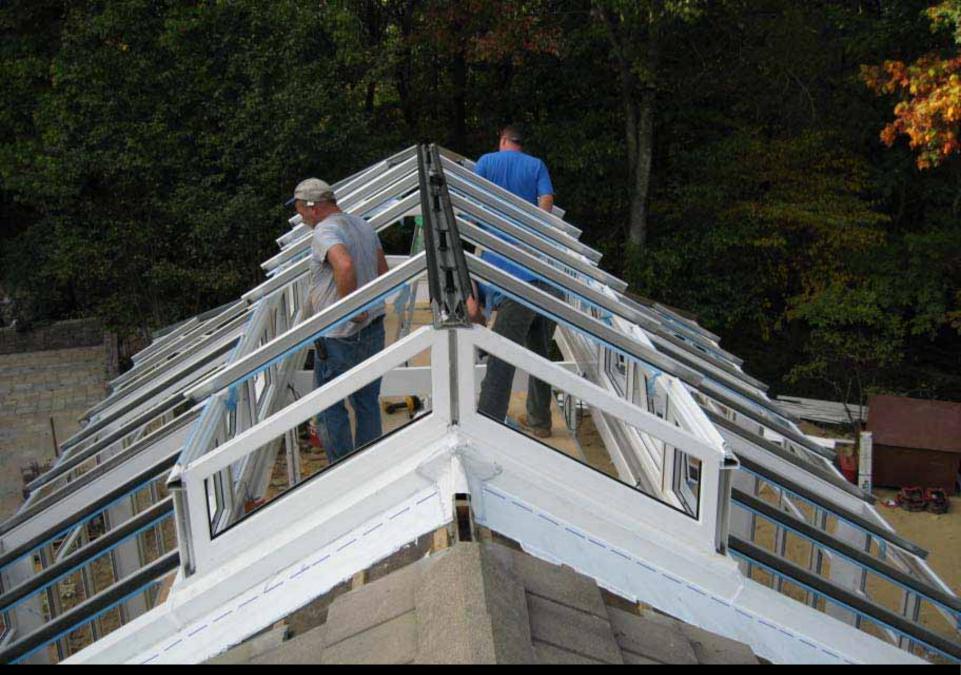

Side Fenestration with Integrated Structural Mullion Supports

Continuation of Side fenestration Erection

Completion of Side Fenestration

Construction of Lantern Roof and Installation of Lower Roof Glazing Bars

BLUE DIAMOND CONSERVATORIES

Completion of Lower Roof Glazing Bars

Construction of Lantern Side Fenestration & Flashing

Installation of Lantern Roof Glazing Bars

Completion of Lantern Roof

Picture Shows: Portal Frame Leg secured with Anchor Bolts to Concrete Piers