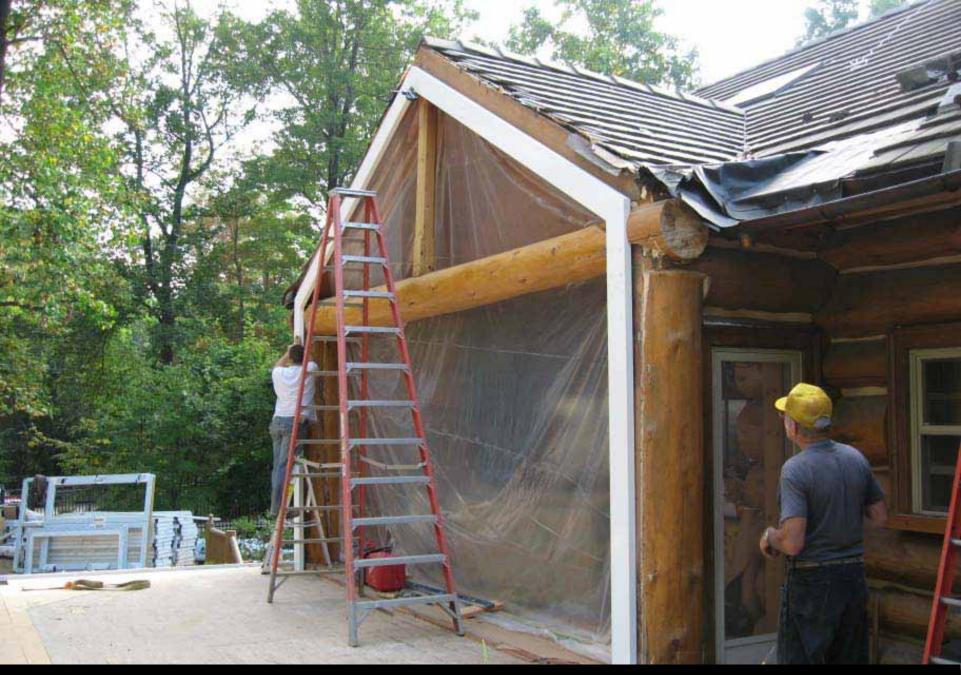

Sill in position + Concrete Piers to support Portal Frame legs

Commencement of Structural Portal Frame Installation

Continuation of Structural Portal Frame Installation

Commencement of Side Fenestration Erection

Side Fenestration with Integrated Structural Mullion Supports

Continuation of Side fenestration Erection

Completion of Side Fenestration

Construction of Lantern Roof and Installation of Lower Roof Glazing Bars