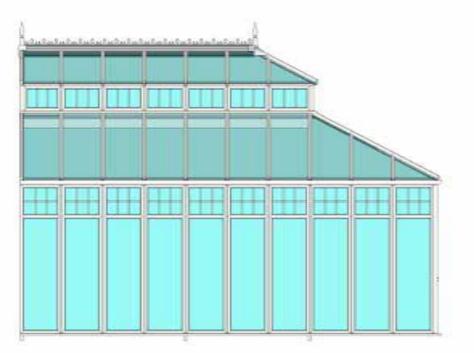

## Selected design: Edwardian with additional Lantern roof

3d Model Creation to Assist in Client's Decision Making

Existing Photograph of Client Home

3d Visualization of Design Concept

Prepared Base by Client's Own Nominated General Contractor