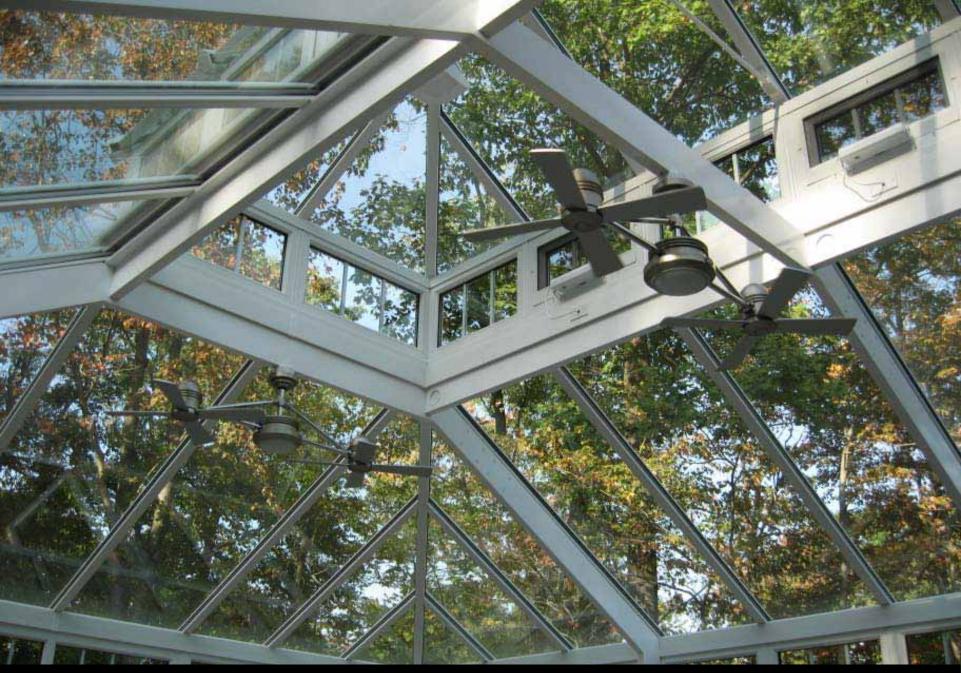

Clean up of Conservatory & Work site - Installation of French Door Retractable Bug Screens BLUE DIAMOND

Completed Conservatory Exterior

Client's Own Installation of Decorative Fans onto Portal Frame Structure

Additional View of Fan Installation and Motorized Lantern Vents

BLUE DIAMOND CONSERVATORIES

Completed Conservatory Installation

Completed Conservatory Installation

BLUE DIAMOND CONSERVATORIES

21

FFR

a vet