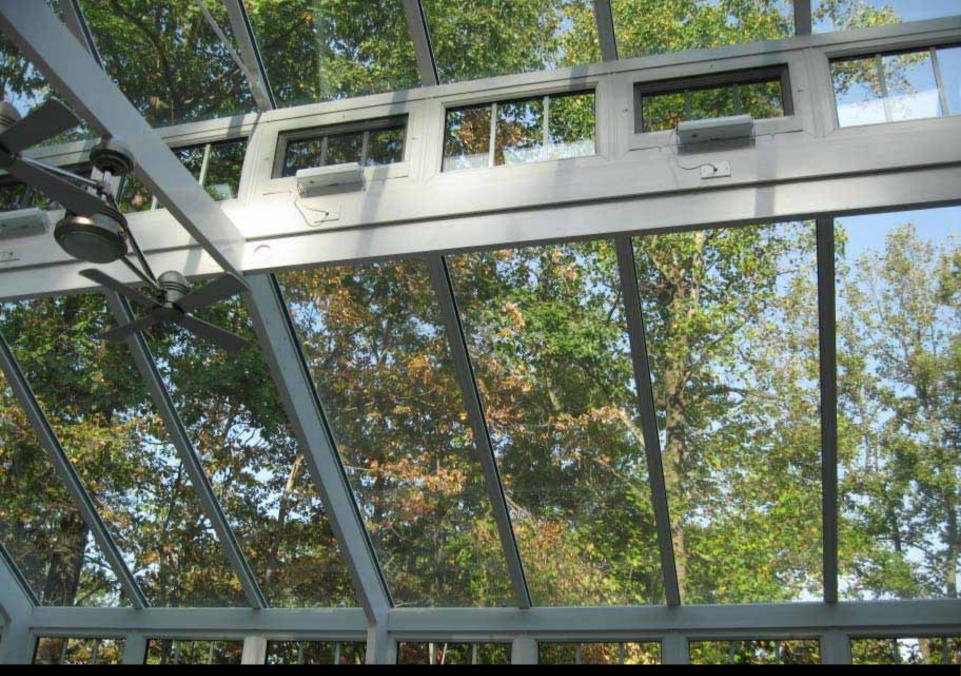

Clean up of Conservatory & Work site - Installation of French Door Retractable Bug Screens BLUE DIAMOND

Completed Conservatory Exterior

Client's Own Installation of Decorative Fans onto Portal Frame Structure

Additional View of Fan Installation and Motorized Lantern Vents

BLUE DIAMOND CONSERVATORIES

Completed Conservatory Installation

Completed Conservatory Installation

BLUE DIAMOND CONSERVATORIES

21

FFR

a vet