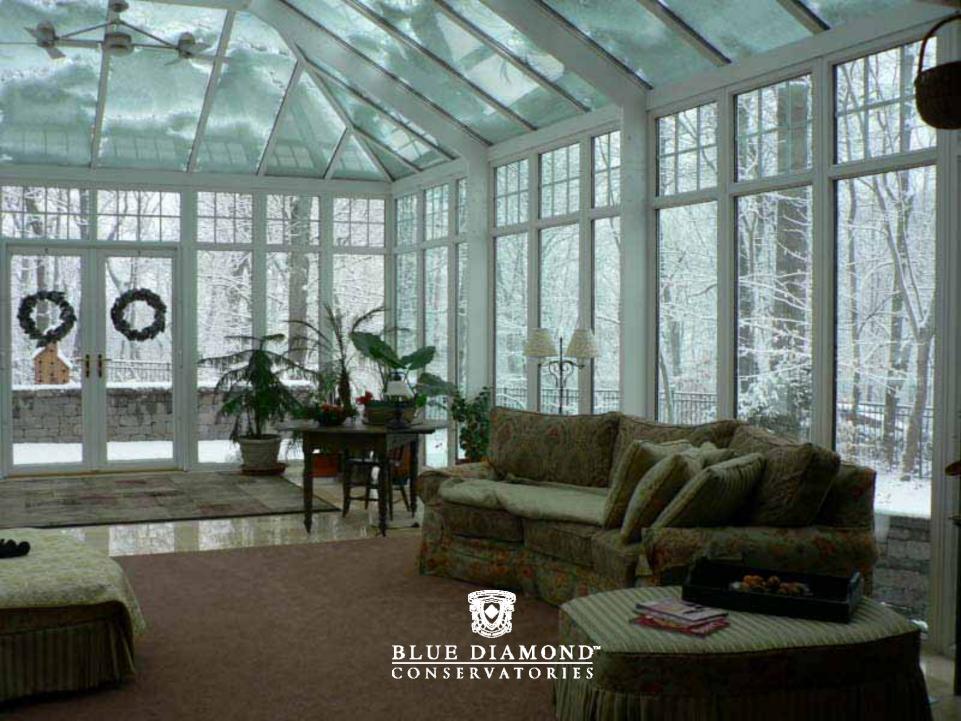

Additional View of Fan Installation and Motorized Lantern Vents

BLUE DIAMOND CONSERVATORIES

Completed Conservatory Installation

Completed Conservatory Installation

BLUE DIAMOND CONSERVATORIES

21

FFR

a vet

Our old design was an octagon; we were looking for more usable space. With your suggestions of squaring corners and adding some additional square footage, we came up with the room of our dreams. All aspects from ordering to delivery, set-up and take-over of our room were done with professionalism and accuracy. We have used the room for three months now, during the coldest months of the year, and the payoff of the high efficiency glass is very evident. We appreciate all that Blue Diamond has done for our family and we will continue to Star gaze in the evenings and watch the Snow during the days.