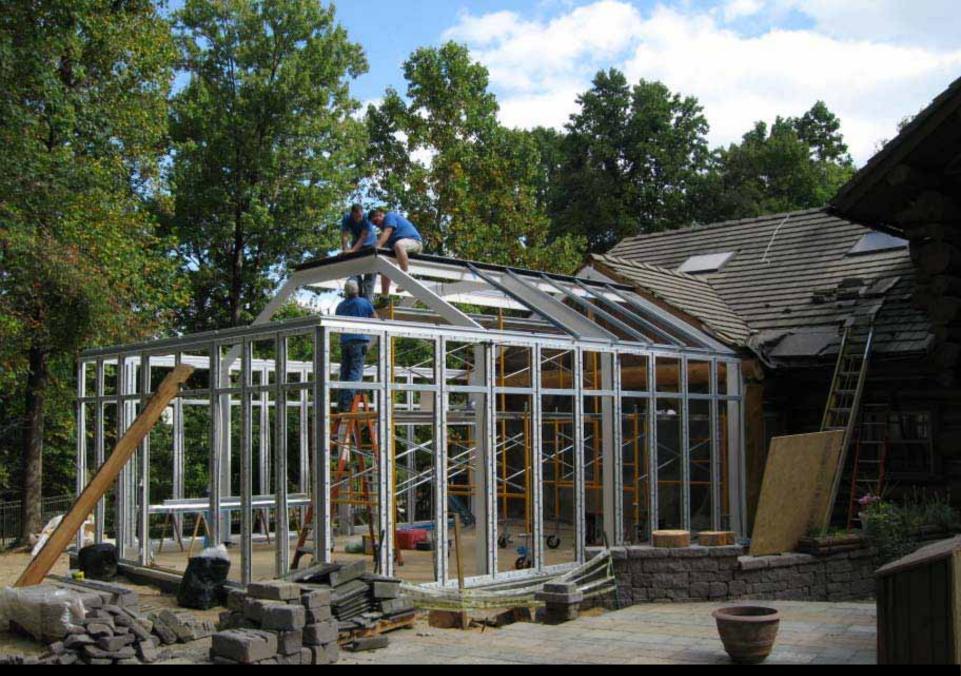

Side Fenestration with Integrated Structural Mullion Supports

Continuation of Side fenestration Erection

Completion of Side Fenestration

Construction of Lantern Roof and Installation of Lower Roof Glazing Bars