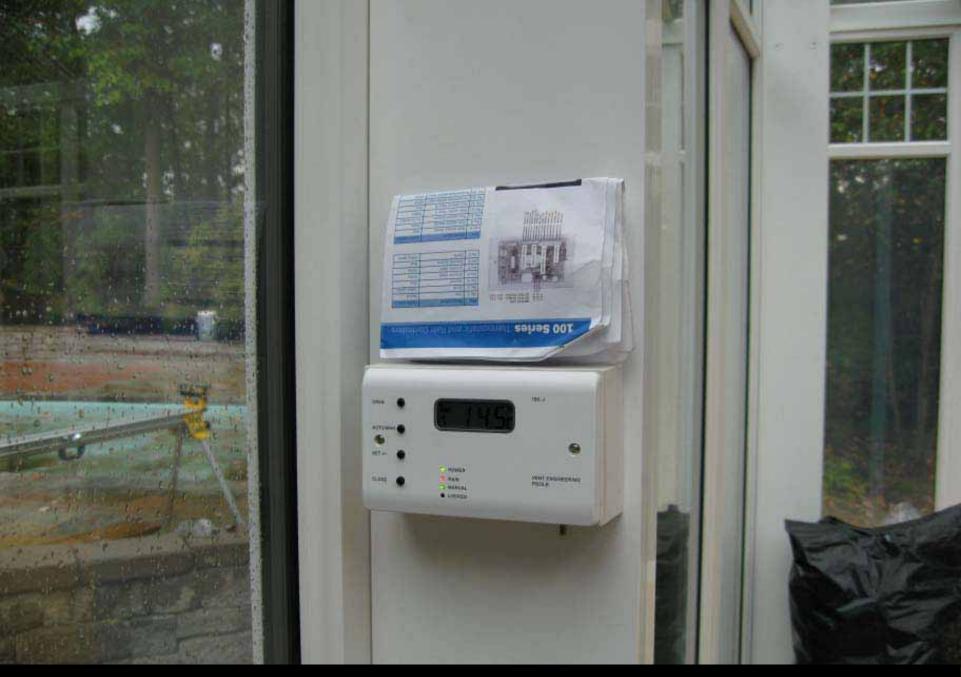

#### BLUE DIAMOND CONSERVATORIES

Glazing Complete with Temporary Protective Glass Film

Optional Rain and Temperature Sensor Controller for Motorized Roof Vents

BLUE DIAMOND CONSERVATORIES

Optional Motorized Roof Vents w/Fixed Bug Screens