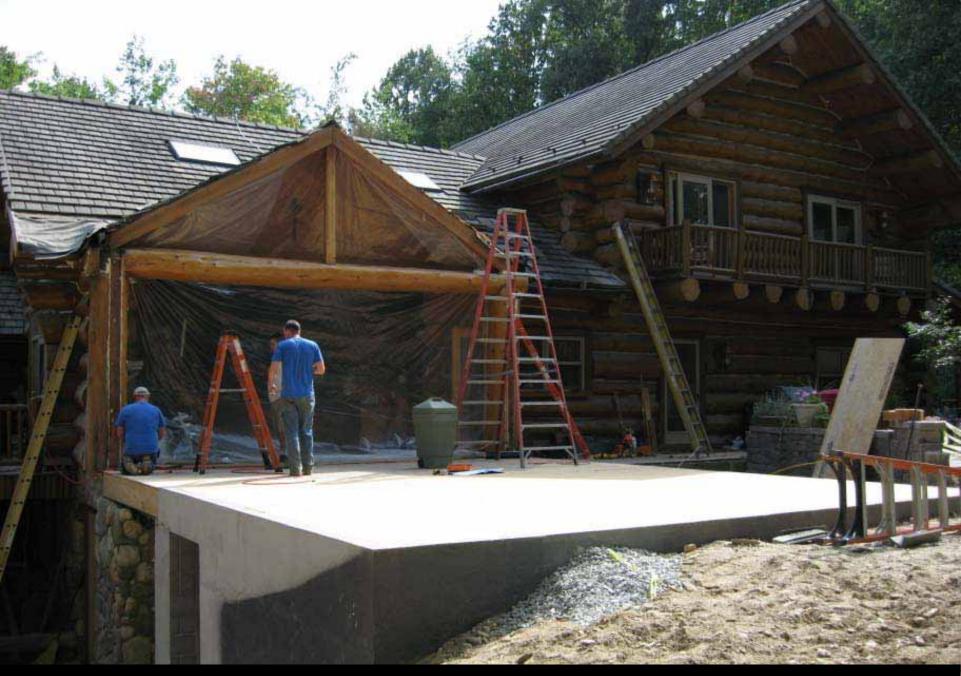

## Selected design: Edwardian with additional Lantern roof

3d Model Creation to Assist in Client's Decision Making

Existing Photograph of Client Home

3d Visualization of Design Concept

Prepared Base by Client's Own Nominated General Contractor

Sill in position + Concrete Piers to support Portal Frame legs

Commencement of Structural Portal Frame Installation

Continuation of Structural Portal Frame Installation

Commencement of Side Fenestration Erection