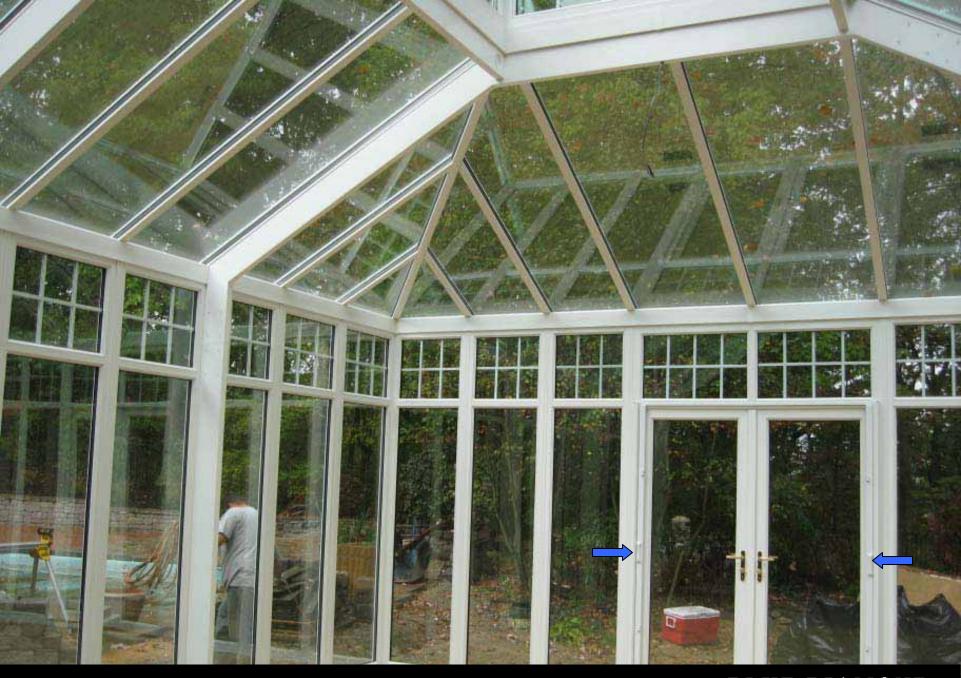

#### BLUE DIAMOND<sup>\*\*</sup> CONSERVATORIES

Installation of Main Roof Glazing

Main Roof Glazing Complete

Glazing of Side Fenestration