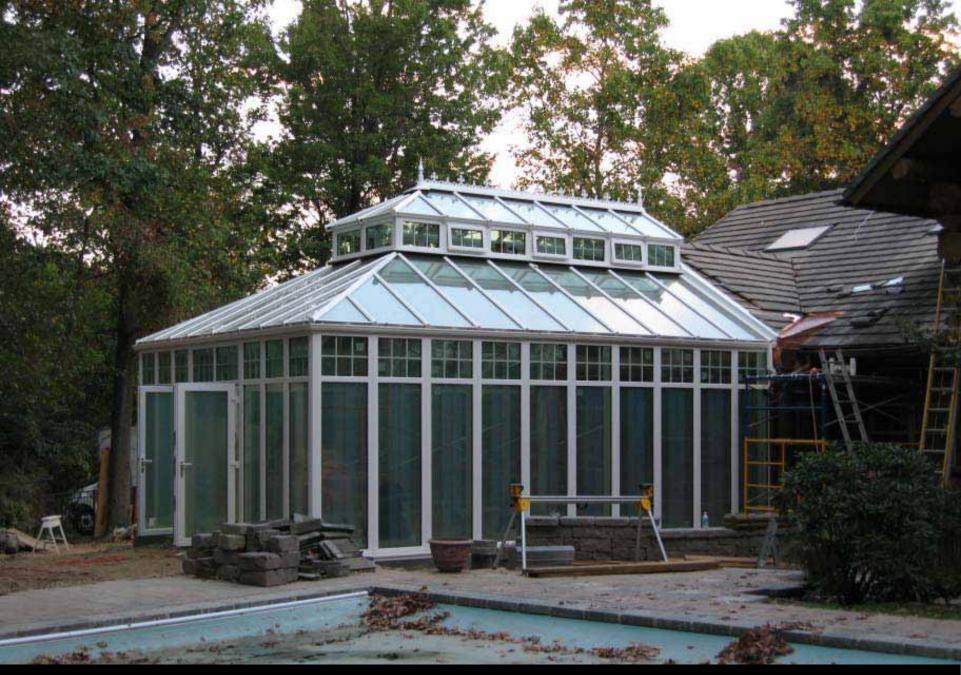

Clean up of Conservatory & Work site - Installation of French Door Retractable Bug Screens BLUE DIAMOND

Completed Conservatory Exterior

Client's Own Installation of Decorative Fans onto Portal Frame Structure

Additional View of Fan Installation and Motorized Lantern Vents

BLUE DIAMOND CONSERVATORIES

Completed Conservatory Installation

Completed Conservatory Installation

BLUE DIAMOND CONSERVATORIES

21

FFR

a vet