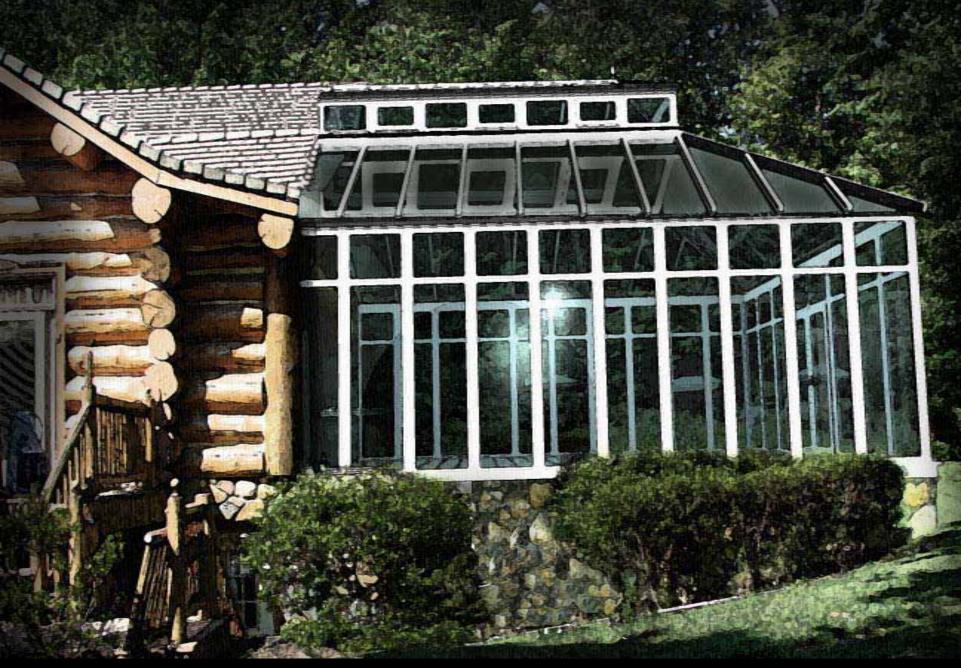

## Selected design: Edwardian with additional Lantern roof

3d Model Creation to Assist in Client's Decision Making

Existing Photograph of Client Home

3d Visualization of Design Concept

Prepared Base by Client's Own Nominated General Contractor