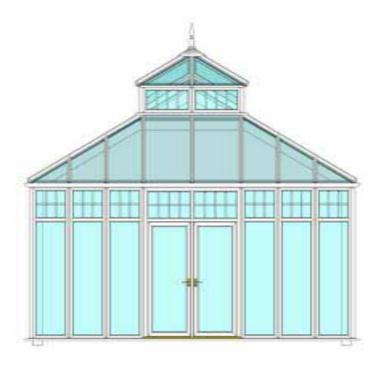

## Selected design: Edwardian with additional Lantern roof

3d Model Creation to Assist in Client's Decision Making

Existing Photograph of Client Home

3d Visualization of Design Concept

Prepared Base by Client's Own Nominated General Contractor