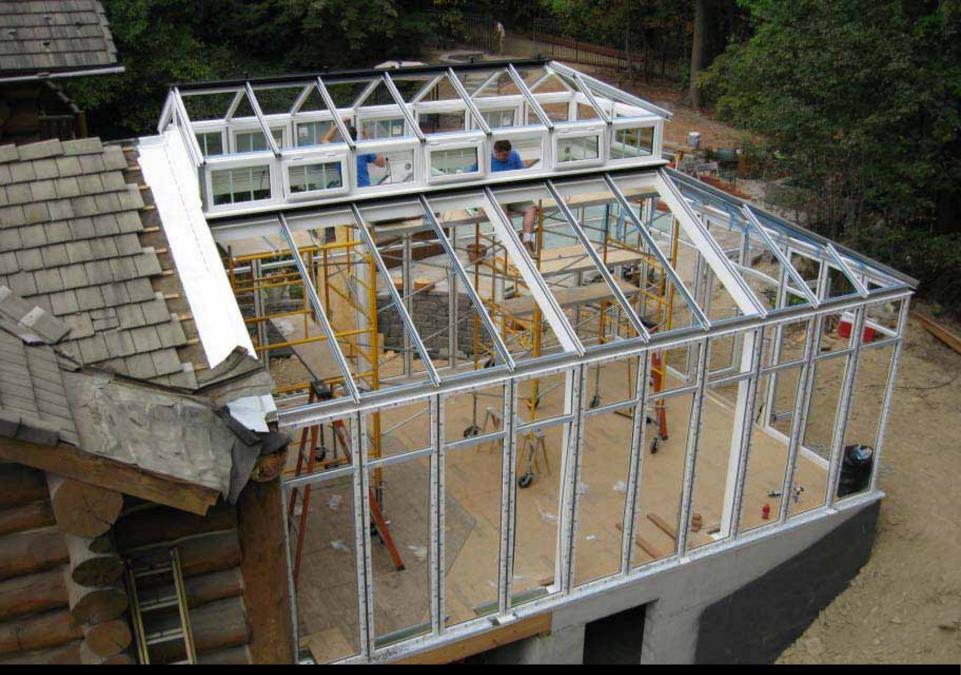

Side Fenestration with Integrated Structural Mullion Supports

Continuation of Side fenestration Erection

Completion of Side Fenestration

Construction of Lantern Roof and Installation of Lower Roof Glazing Bars

BLUE DIAMOND CONSERVATORIES

Completion of Lower Roof Glazing Bars

Construction of Lantern Side Fenestration & Flashing

Installation of Lantern Roof Glazing Bars

Completion of Lantern Roof

Picture Shows: Portal Frame Leg secured with Anchor Bolts to Concrete Piers