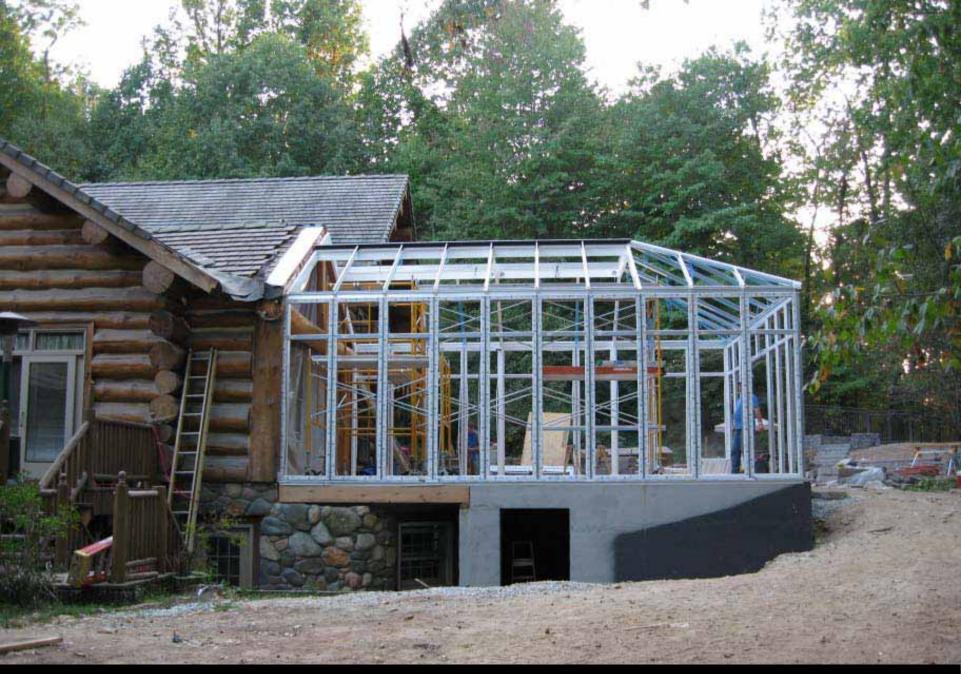

Side Fenestration with Integrated Structural Mullion Supports

Continuation of Side fenestration Erection

Completion of Side Fenestration

Construction of Lantern Roof and Installation of Lower Roof Glazing Bars

BLUE DIAMOND CONSERVATORIES

Completion of Lower Roof Glazing Bars

Construction of Lantern Side Fenestration & Flashing

Installation of Lantern Roof Glazing Bars

Completion of Lantern Roof

Picture Shows: Portal Frame Leg secured with Anchor Bolts to Concrete Piers