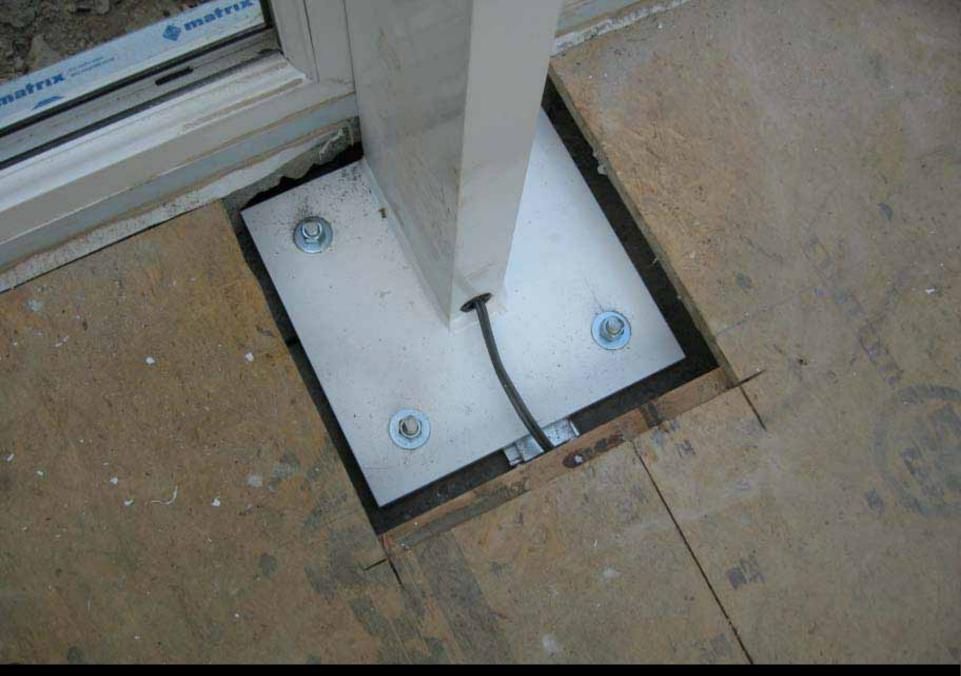

BLUE DIAMOND CONSERVATORIES

Completion of Lower Roof Glazing Bars

Construction of Lantern Side Fenestration & Flashing

Installation of Lantern Roof Glazing Bars

Completion of Lantern Roof

Picture Shows: Portal Frame Leg secured with Anchor Bolts to Concrete Piers