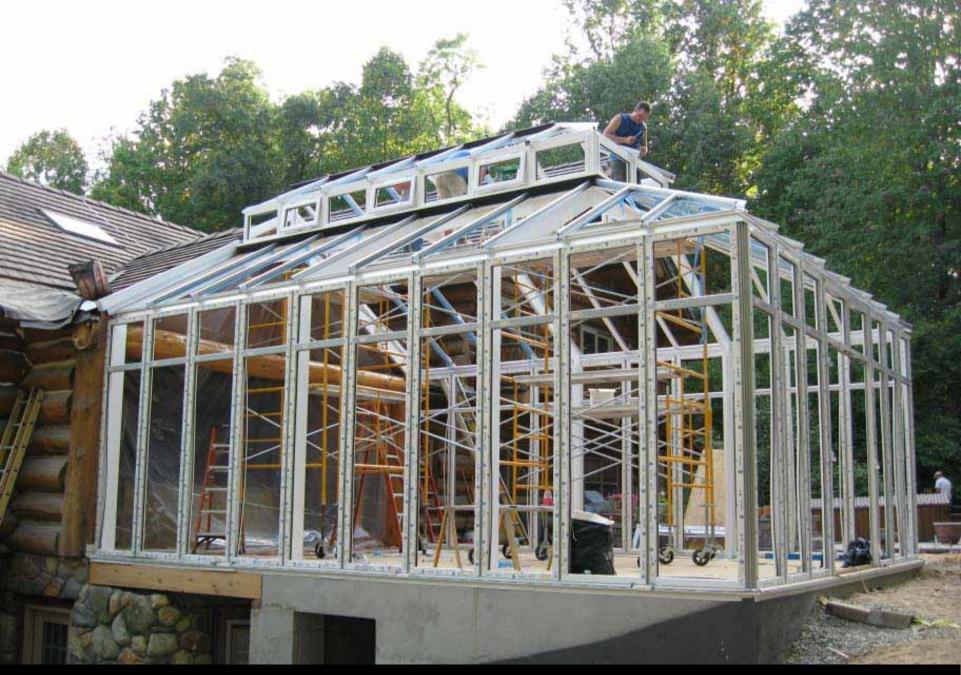

Side Fenestration with Integrated Structural Mullion Supports

Continuation of Side fenestration Erection

Completion of Side Fenestration

Construction of Lantern Roof and Installation of Lower Roof Glazing Bars

BLUE DIAMOND CONSERVATORIES

Completion of Lower Roof Glazing Bars

Construction of Lantern Side Fenestration & Flashing

Installation of Lantern Roof Glazing Bars

Completion of Lantern Roof

Picture Shows: Portal Frame Leg secured with Anchor Bolts to Concrete Piers