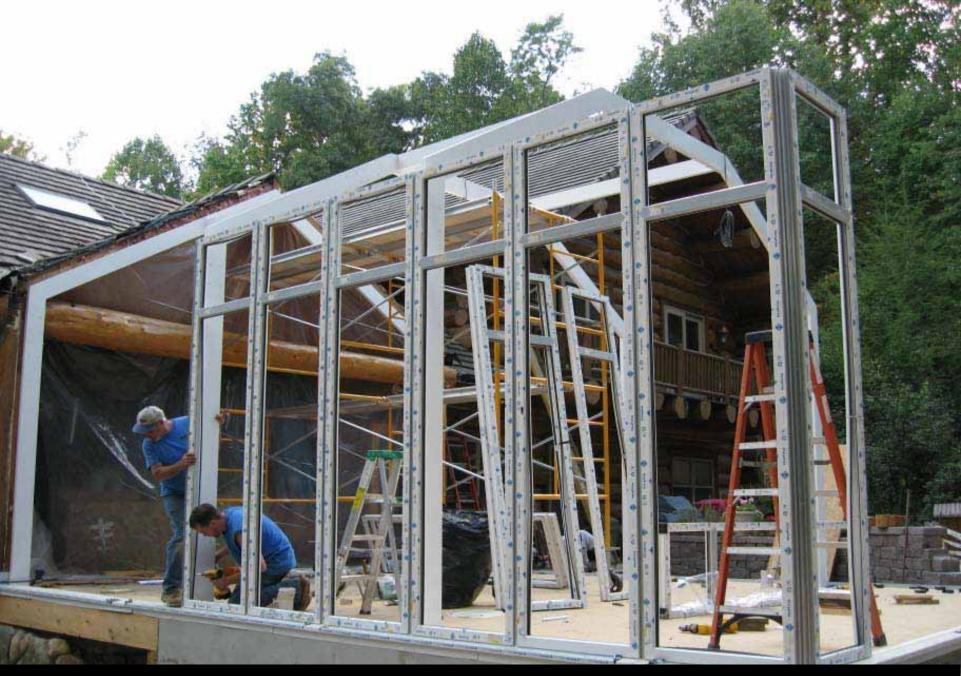

Side Fenestration with Integrated Structural Mullion Supports

Continuation of Side fenestration Erection

Completion of Side Fenestration

Construction of Lantern Roof and Installation of Lower Roof Glazing Bars