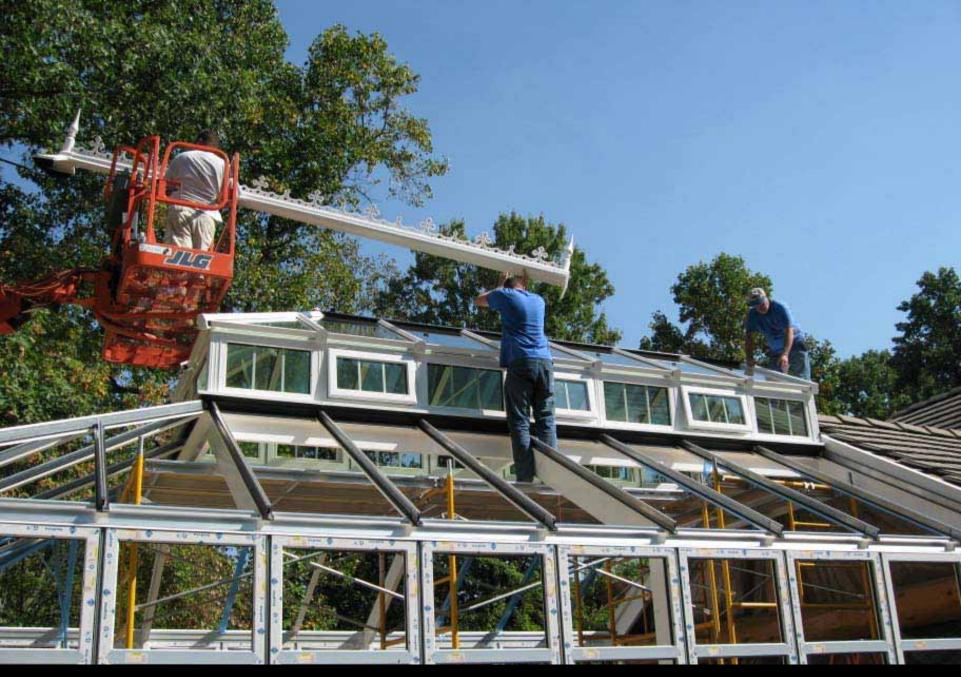

### BLUE DIAMOND CONSERVATORIES

Installation of Roof Capping w/Optional Ridge Cresting and Finials