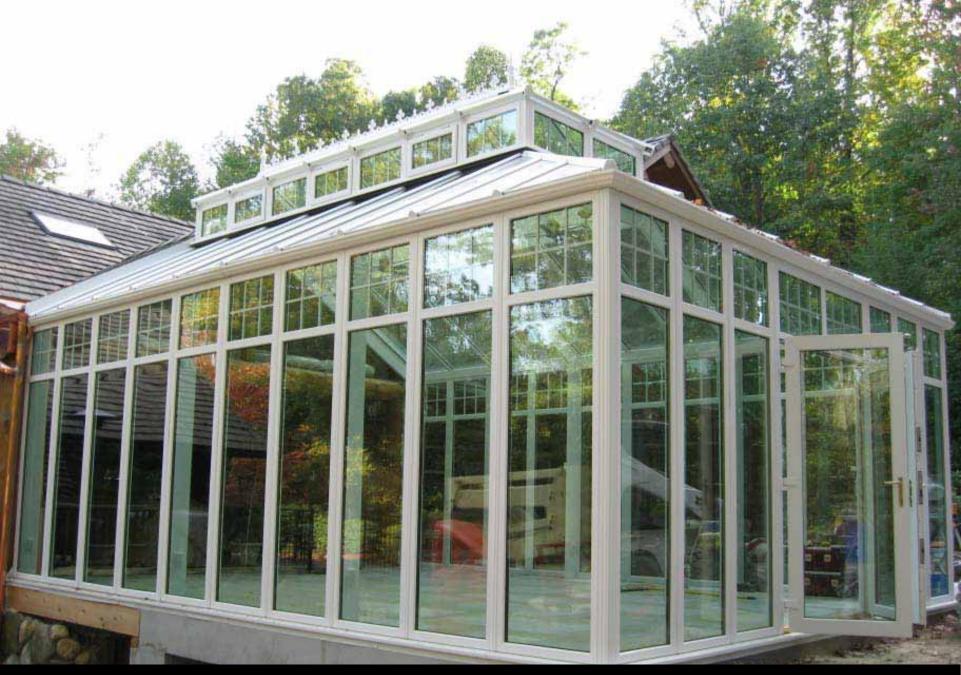

Clean up of Conservatory & Work site - Installation of French Door Retractable Bug Screens BLUE DIAMOND

Completed Conservatory Exterior

Client's Own Installation of Decorative Fans onto Portal Frame Structure