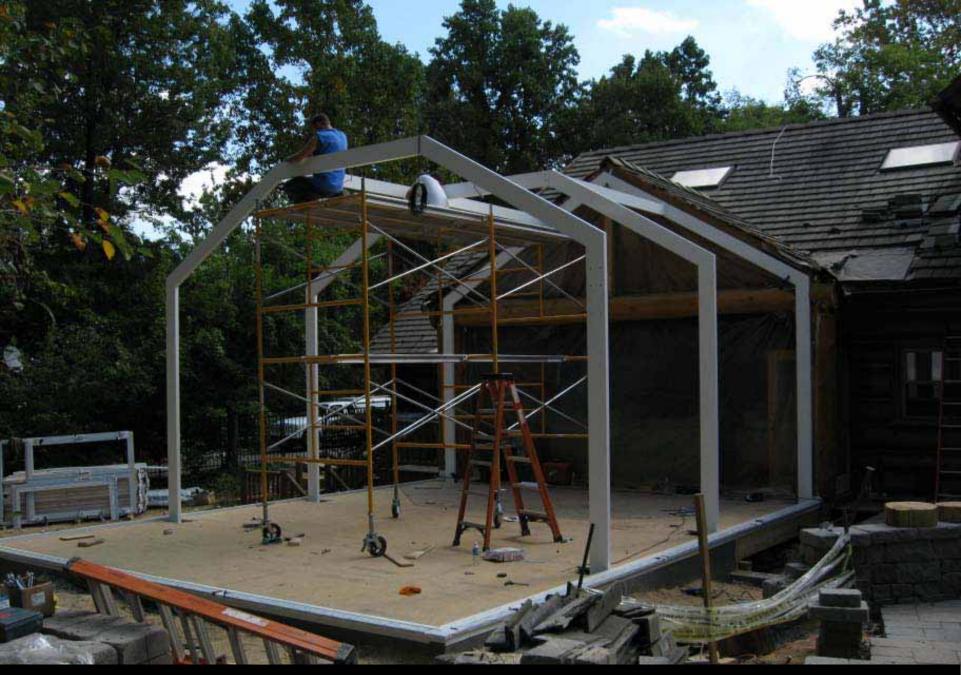

Sill in position + Concrete Piers to support Portal Frame legs

Commencement of Structural Portal Frame Installation

Continuation of Structural Portal Frame Installation

Commencement of Side Fenestration Erection