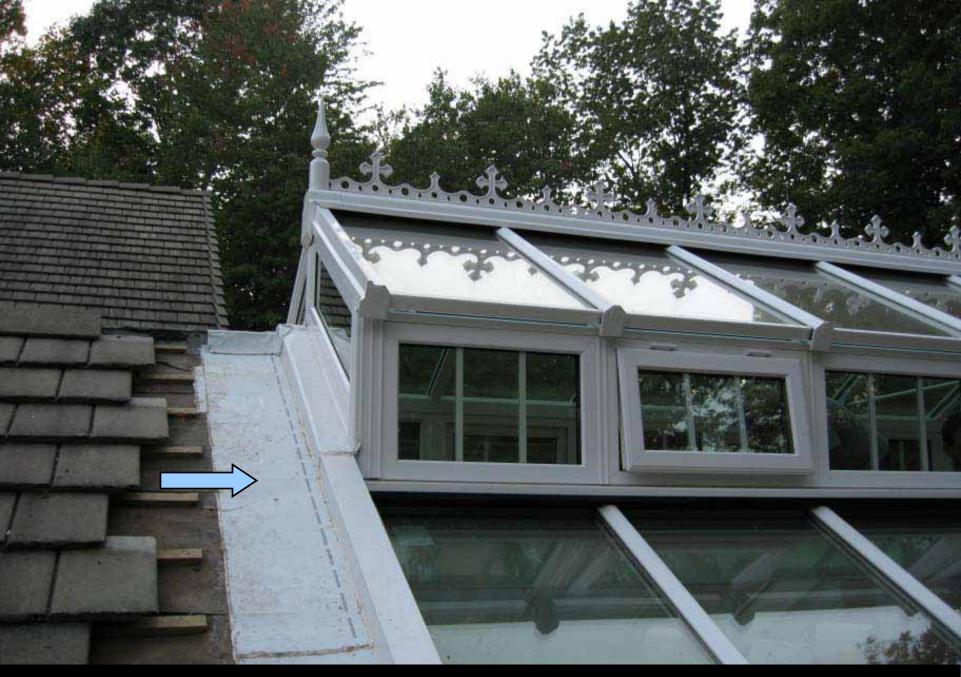

#### BLUE DIAMOND CONSERVATORIES

Flashing Ensures Weather-tight Seal between Existing Building & New Conservatory