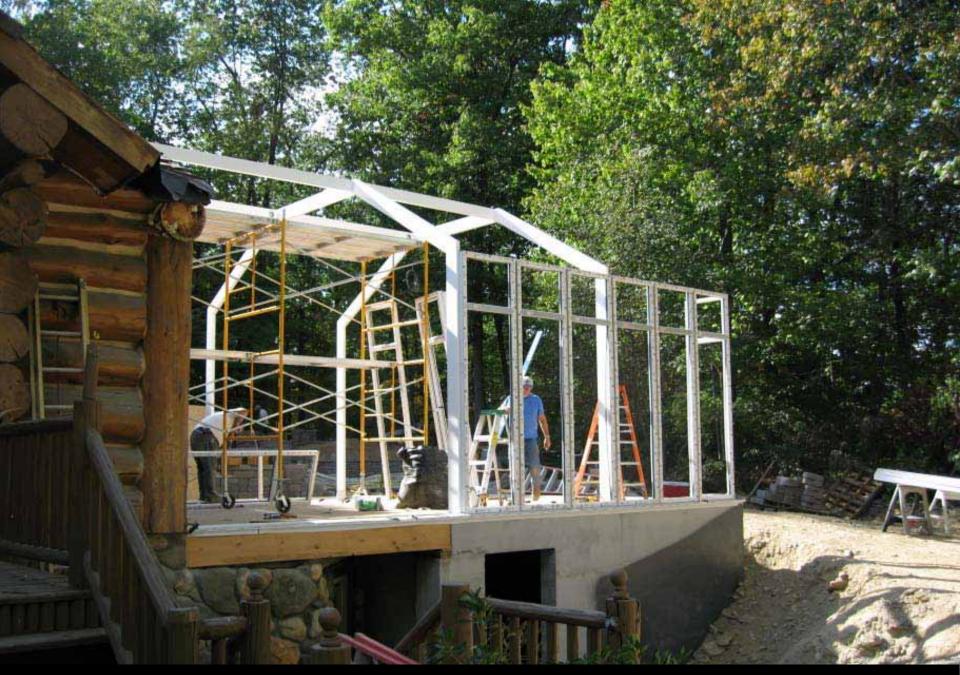

Sill in position + Concrete Piers to support Portal Frame legs

Commencement of Structural Portal Frame Installation

Continuation of Structural Portal Frame Installation

Commencement of Side Fenestration Erection

Side Fenestration with Integrated Structural Mullion Supports

Continuation of Side fenestration Erection

Completion of Side Fenestration

Construction of Lantern Roof and Installation of Lower Roof Glazing Bars