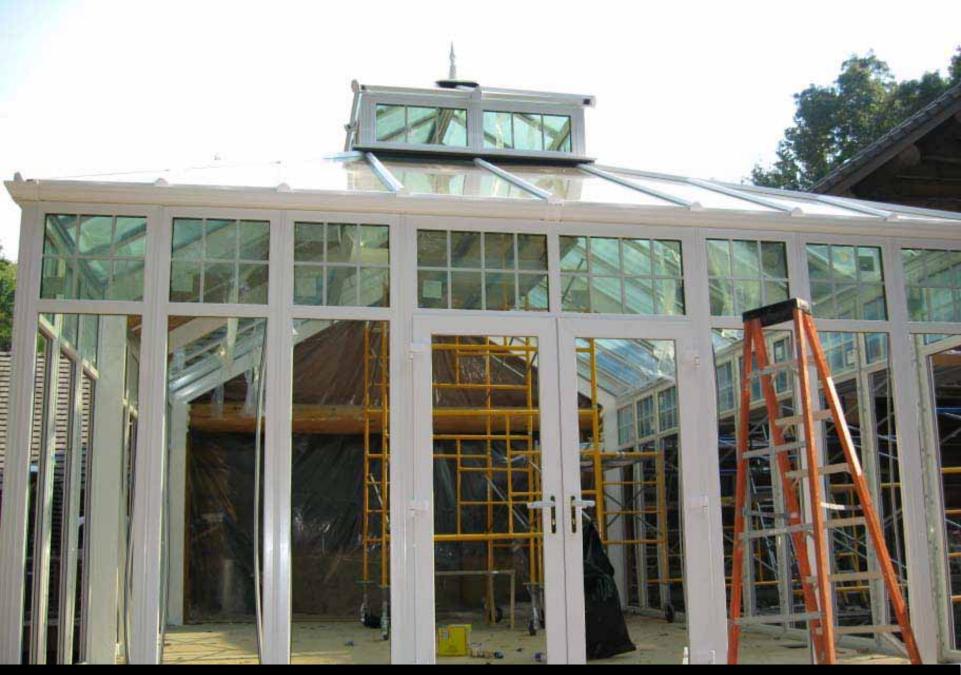

#### BLUE DIAMOND<sup>\*\*</sup> CONSERVATORIES

Installation of Main Roof Glazing

Main Roof Glazing Complete

Glazing of Side Fenestration

#### BLUE DIAMOND CONSERVATORIES

Flashing Ensures Weather-tight Seal between Existing Building & New Conservatory