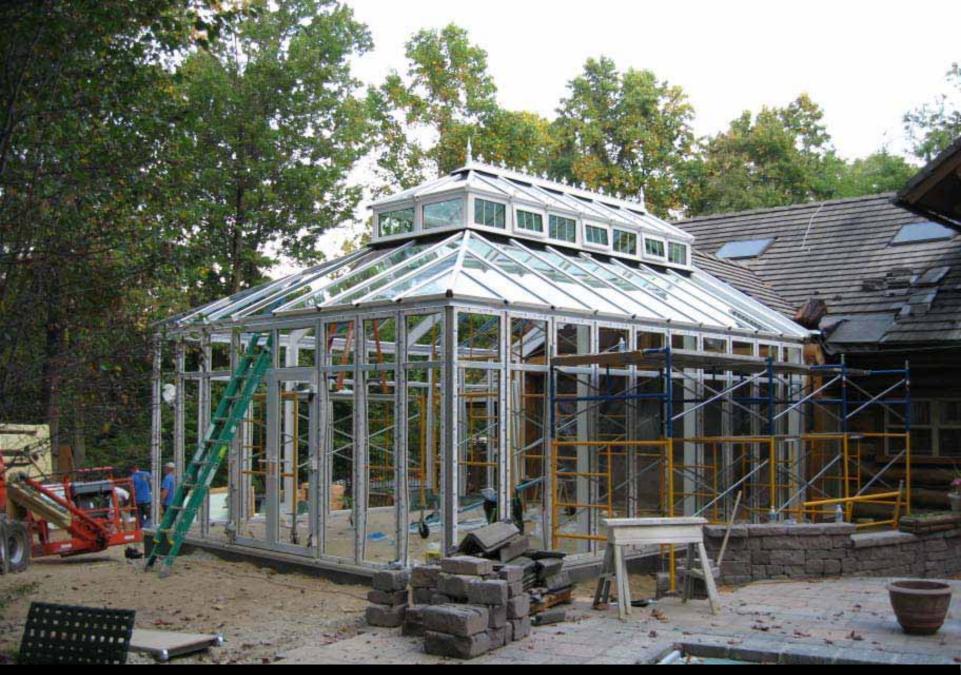

Side Fenestration with Integrated Structural Mullion Supports

Continuation of Side fenestration Erection

Completion of Side Fenestration

Construction of Lantern Roof and Installation of Lower Roof Glazing Bars

BLUE DIAMOND CONSERVATORIES

Completion of Lower Roof Glazing Bars

Construction of Lantern Side Fenestration & Flashing

Installation of Lantern Roof Glazing Bars

Completion of Lantern Roof

Picture Shows: Portal Frame Leg secured with Anchor Bolts to Concrete Piers