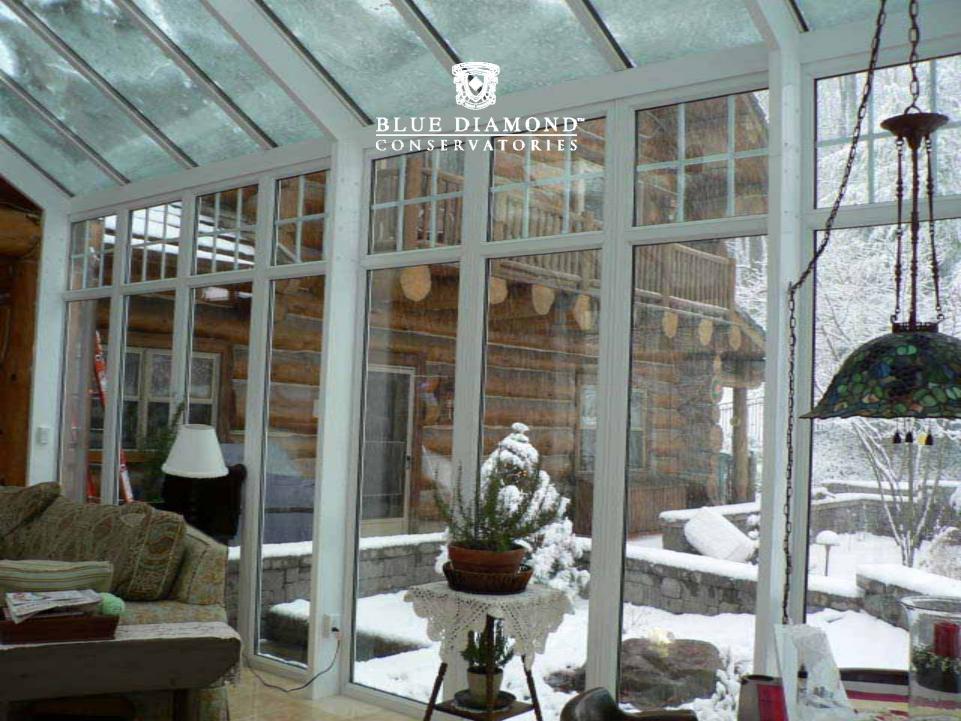

Additional View of Fan Installation and Motorized Lantern Vents

BLUE DIAMOND CONSERVATORIES

Completed Conservatory Installation

Completed Conservatory Installation

BLUE DIAMOND CONSERVATORIES

21

FFR

a vet

Our old design was an octagon; we were looking for more usable space. With your suggestions of squaring corners and adding some additional square footage, we came up with the room of our dreams. All aspects from ordering to delivery, set-up and take-over of our room were done with professionalism and accuracy. We have used the room for three months now, during the coldest months of the year, and the payoff of the high efficiency glass is very evident. We appreciate all that Blue Diamond has done for our family and we will continue to Star gaze in the evenings and watch the Snow during the days.