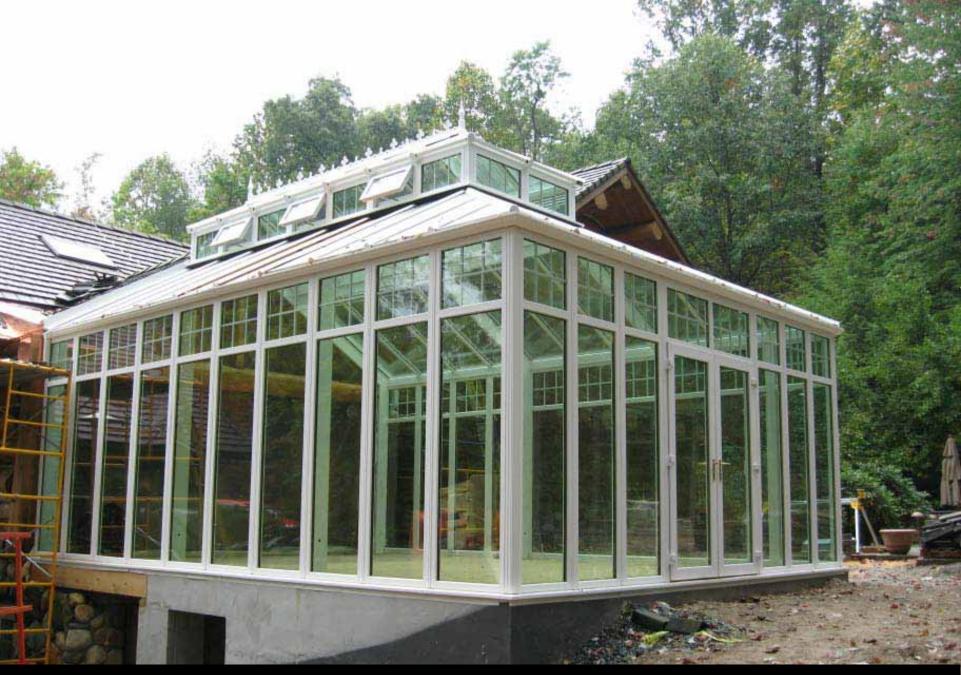

Clean up of Conservatory & Work site - Installation of French Door Retractable Bug Screens BLUE DIAMOND

Completed Conservatory Exterior

Client's Own Installation of Decorative Fans onto Portal Frame Structure